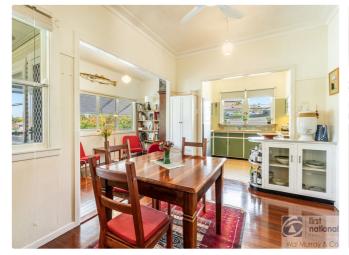

#### Features you'll love:

- Timeless Charm: High ceilings and polished timber floors exude warmth and elegance
- Spacious Living: Separate formal lounge, dining area adjacent to the kitchen rear sunroom for extra sitting space
- Comfort Year-Round: Ducted air-conditioning throughout the home
- Energy Efficient: Solar power system (22 panels) with Tesla battery storage
- Outdoor Oasis: Relax on the covered deck overlooking the lush backyard
- Ample Storage: Large storage area under the house with a
  2nd toilet
- Detached Studio: Perfect for a home office, creative space or guest retreat with power connected and air-conditioning

This home truly offers the best of character, comfort and functionality in a sought-after location. Recently repainted externally, this home presents beautifully both inside and out.

Don t miss your chance to secure this gem!