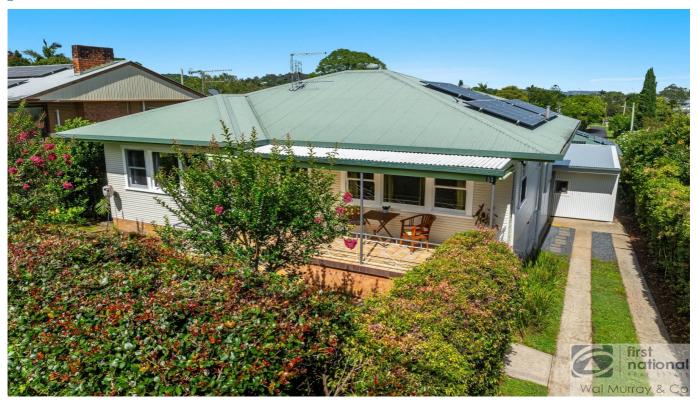

# **Property Details**

53 Dibbs Street, Lismore

**CHARMING HOME - HANDY LOCATION** 

Discover this beautifully maintained, mid century home, ideally situated in a flood free location in Lismore, less than 1km from Lismore Base Hospital. Perfect for families, professionals or those seeking a blend of character and convenience!

#### Features you'll love:

- Timeless Charm: High ceilings and polished timber floors exude warmth and elegance
- Spacious Living: Separate formal lounge, dining area adjacent to the kitchen rear sunroom for extra sitting space
- Comfort Year-Round: Ducted air-conditioning throughout the home
- Energy Efficient: Solar power system (22 panels) with Tesla battery storage
- Outdoor Oasis: Relax on the covered deck overlooking the lush backyard
- Ample Storage: Large storage area under the house with a
  2nd toilet
- Detached Studio: Perfect for a home office, creative space or guest retreat with power connected and air-conditioning

This home truly offers the best of character, comfort and functionality in a sought-after location. Recently repainted externally, this home presents beautifully both inside and out.

Don t miss your chance to secure this gem!

\$739,000

- 3 Bedrooms
- 1 Bathroom
- Ducted Cooling
- Deck
- Floor boards
- Workshop