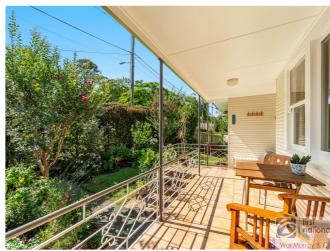

#### Features you'll love:

- Timeless Charm: High ceilings and polished timber floors exude warmth and elegance
- Spacious Living: Separate formal lounge, dining area adjacent to the kitchen rear sunroom for extra sitting space
- Comfort Year-Round: Ducted air-conditioning throughout the home
- Energy Efficient: Solar power system (22 panels) with Tesla battery storage
- Outdoor Oasis: Relax on the covered deck overlooking the lush backyard
- Ample Storage: Large storage area under the house with a
  2nd toilet
- Detached Studio: Perfect for a home office, creative space or guest retreat with power connected and air-conditioning