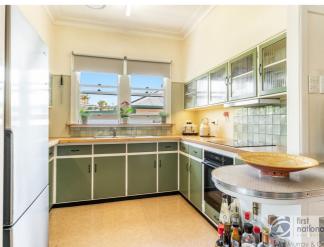

#### Features you'll love:

- Timeless Charm: High ceilings and polished timber floors exude warmth and elegance
- Spacious Living: Separate formal lounge, dining area adjacent to the kitchen rear sunroom for extra sitting space
- Comfort Year-Round: Ducted air-conditioning throughout the home
- Energy Efficient: Solar power system (22 panels) with Tesla battery storage
- Outdoor Oasis: Relax on the covered deck overlooking the lush backyard
- Ample Storage: Large storage area under the house with a
  2nd toilet
- Detached Studio: Perfect for a home office, creative space or guest retreat with power connected and air-conditioning