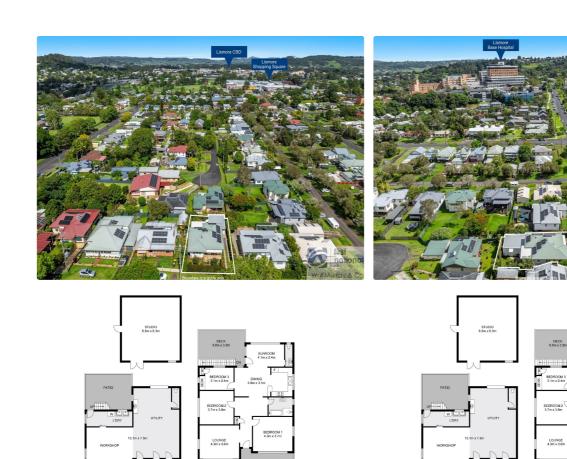

# **Property Details**

53 Dibbs Street, Lismore

**CHARMING HOME - HANDY LOCATION** 

Discover this beautifully maintained, mid century home, ideally situated in a flood free location in Lismore, less than 1km from Lismore Base Hospital. Perfect for families, professionals or those seeking a blend of character and convenience!

#### Features you'll love:

- Timeless Charm: High ceilings and polished timber floors exude warmth and elegance
- Spacious Living: Separate formal lounge, dining area adjacent to the kitchen rear sunroom for extra sitting space
- Comfort Year-Round: Ducted air-conditioning throughout the home
- Energy Efficient: Solar power system (22 panels) with Tesla battery storage
- Outdoor Oasis: Relax on the covered deck overlooking the lush backyard
- Ample Storage: Large storage area under the house with a
  2nd toilet
- Detached Studio: Perfect for a home office, creative space or guest retreat with power connected and air-conditioning