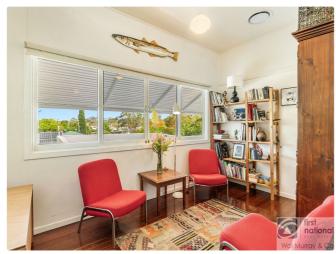

#### Features you'll love:

- Timeless Charm: High ceilings and polished timber floors exude warmth and elegance
- Spacious Living: Separate formal lounge, dining area adjacent to the kitchen rear sunroom for extra sitting space
- Comfort Year-Round: Ducted air-conditioning throughout the home
- Energy Efficient: Solar power system (22 panels) with Tesla battery storage
- Outdoor Oasis: Relax on the covered deck overlooking the lush backyard
- Ample Storage: Large storage area under the house with a
  2nd toilet
- Detached Studio: Perfect for a home office, creative space or guest retreat with power connected and air-conditioning