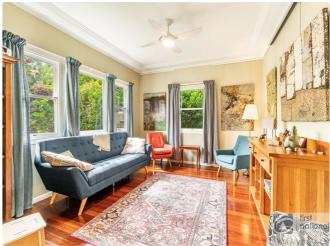

#### Features you'll love:

- Timeless Charm: High ceilings and polished timber floors exude warmth and elegance
- Spacious Living: Separate formal lounge, dining area adjacent to the kitchen rear sunroom for extra sitting space
- Comfort Year-Round: Ducted air-conditioning throughout the home
- Energy Efficient: Solar power system (22 panels) with Tesla battery storage
- Outdoor Oasis: Relax on the covered deck overlooking the lush backyard
- Ample Storage: Large storage area under the house with a
  2nd toilet
- Detached Studio: Perfect for a home office, creative space or guest retreat with power connected and air-conditioning

This home truly offers the best of character, comfort and functionality in a sought-after location. Recently repainted externally, this home presents beautifully both inside and out.

Don t miss your chance to secure this gem!