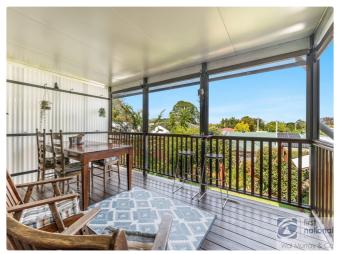

#### Features you'll love:

- Timeless Charm: High ceilings and polished timber floors exude warmth and elegance
- Spacious Living: Separate formal lounge, dining area adjacent to the kitchen rear sunroom for extra sitting space
- Comfort Year-Round: Ducted air-conditioning throughout the home
- Energy Efficient: Solar power system (22 panels) with Tesla battery storage
- Outdoor Oasis: Relax on the covered deck overlooking the lush backyard
- Ample Storage: Large storage area under the house with a
  2nd toilet
- Detached Studio: Perfect for a home office, creative space or guest retreat with power connected and air-conditioning