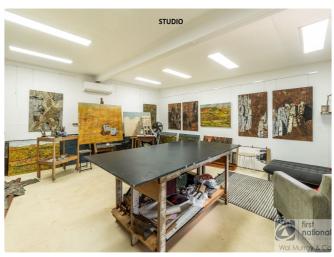

#### Features you'll love:

- Timeless Charm: High ceilings and polished timber floors exude warmth and elegance
- Spacious Living: Separate formal lounge, dining area adjacent to the kitchen rear sunroom for extra sitting space
- Comfort Year-Round: Ducted air-conditioning throughout the home
- Energy Efficient: Solar power system (22 panels) with Tesla battery storage
- Outdoor Oasis: Relax on the covered deck overlooking the lush backyard
- Ample Storage: Large storage area under the house with a
  2nd toilet
- Detached Studio: Perfect for a home office, creative space or guest retreat with power connected and air-conditioning